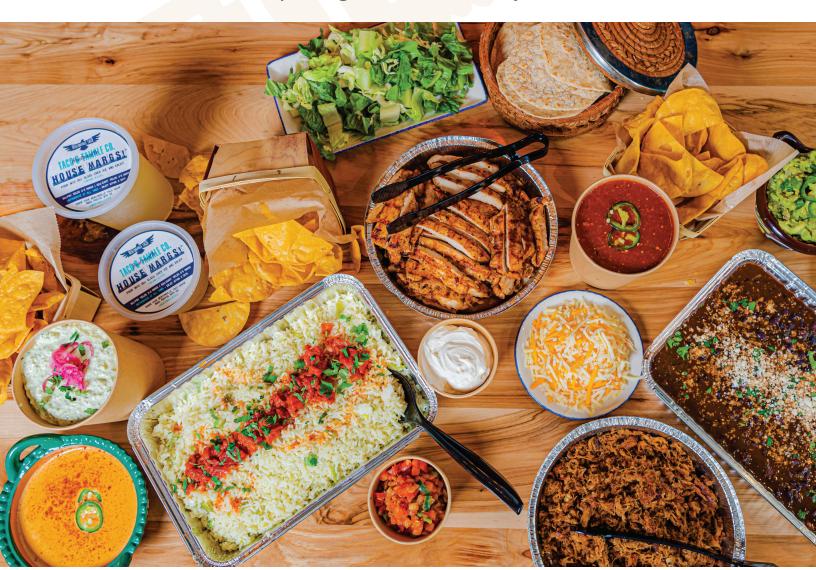

## CATERING TO-GO

Business lunches, happy hours, holiday parties, non-profit gatherings, wedding receptions, birthdays, anniversaries, and more

- treat your guests to a local favorite!

## **FAMILY-STYLE TACO FIESTA**

### SERVES A PARTY OF 10 | \$165.00

The ultimate taco fiesta including your choice of Grilled Chicken, Ribeye, Braised Ground Beef, House-Smoked Pulled Pork, or Corn & Zucchini alongside Fajita Veggies, Cheese, Sour Cream, Pico de Gallo, Guacamole, Lettuce, two Sides, and House-made Tortillas.

#### YOUR FAMILY-STYLE FIESTA INCLUDES -

- CHOOSE ONE: Grilled Chicken, Ribeye, Braised Ground Beef, House-Smoked Pulled Pork, OR Corn & Zucchini Extra protein available for +\$85
- CHOOSE TWO: Smashed Smoky Pinto Beans, Green Chile Tomato Rice. OR Black Beans
- CHOOSE ONE: House-Made Flour Tortillas OR Hard Shell Corn Tortillas
- INCLUDED: Fajita Veggies, Sour Cream, Pico de Gallo, House Guacamole, Jack and Cheddar Cheese, Lettuce

## SALSA. DIPS W CHIPS

#### SERVES A PARTY OF 10. INCLUDES CHIPS.

#### SALSA | \$30.00

#### CHOOSE THREE PINTS:

- House Red Salsa
- Tn'T Taco Sauce
- Green Chile Salsa Creamy Jalapeno-Onion Dip
- Devil Sauce
- Tomato-Jalapeno Marmalade Dip

#### MELTING POT CHEESE DIP | \$35.00

A quart of our signature FTT cheese dip.

#### HOUSE GUACAMOLE | \$32.00

A quart of our house-made guacamole.