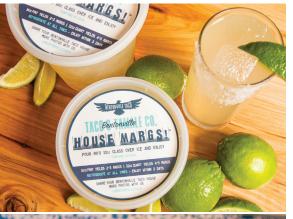

## **HOUSE PARTY MARGS**

32oz packaged pints of our classic house margarita made with fresh-squeezed lime juice and premium silver tequila. Ready to pour over ice and enjoy! *Best when served wihin 3 days*.

32oz......\$36.00 | Yields to 4 - 6 Margs

TOMATO, CUCUMBER. GREEN CHILE

Serving yield depends on pour and amount of ice added

Note to-go alcohol sales on Sundays. May not be added to caterings picked up on a Sunday.