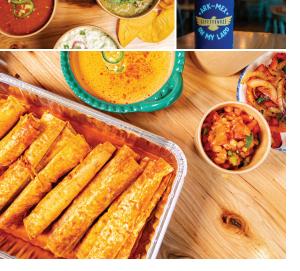

## SALSA. DIPS W CHIPS

#### SERVES A PARTY OF 10. INCLUDES CHIPS.

#### SALSA | \$30.00

#### CHOOSE THREE PINTS:

- House Red Salsa
- Tn'T Taco Sauce
- Green Chile Salsa Creamy Jalapeno-Onion Dip
- Devil Sauce
- Tomato-Jalapeno Marmalade Dip

#### MELTING POT CHEESE DIP | \$35.00

A quart of our signature FTT cheese dip.

#### HOUSE GUACAMOLE | \$32.00

A quart of our house-made guacamole.

## **ENCHILADA TRAYS**

#### EACH TRAY = 12 ENCHILADAS | \$70.00

Served with 2 sides. Cannot mix enchilada styles within tray.